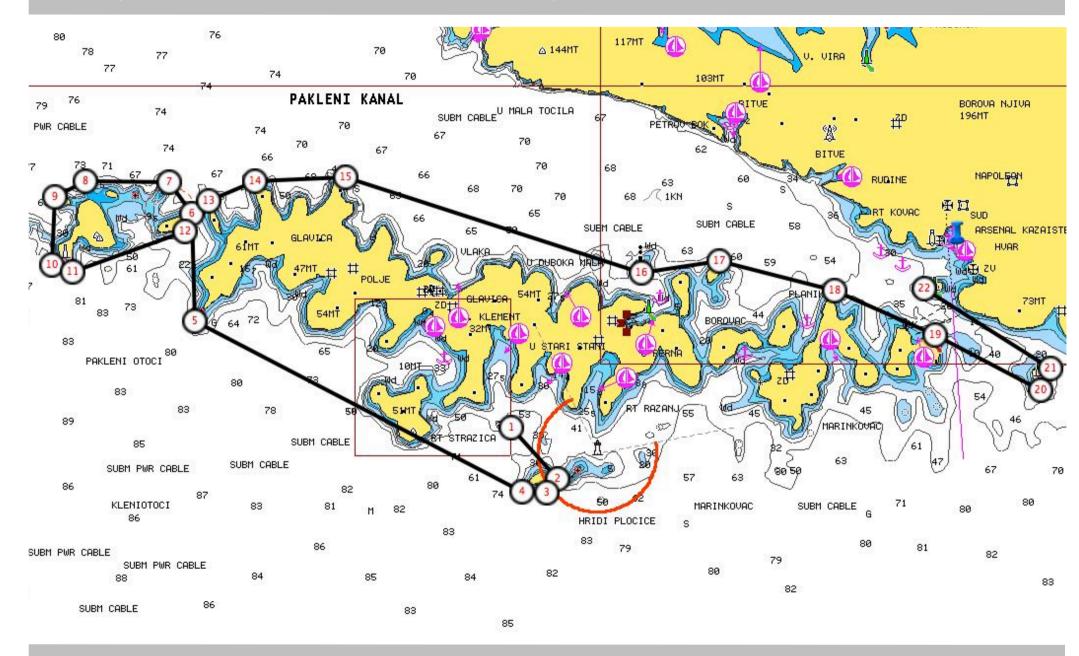

# DAY 4 PAKLENI TO HVAR

# DAY 6 KRKNJASI TO TROGIR

#### Day 4 - 25th September

The island of Stambedar was the upwind mark and the complex course followed the numbers to finish at Galisnik (22). It took a long time to find moorings in the harbour but eventually we were all rafted up together, unfortunately we could not stop Gunnar being told he had to leave for the marina two miles away.