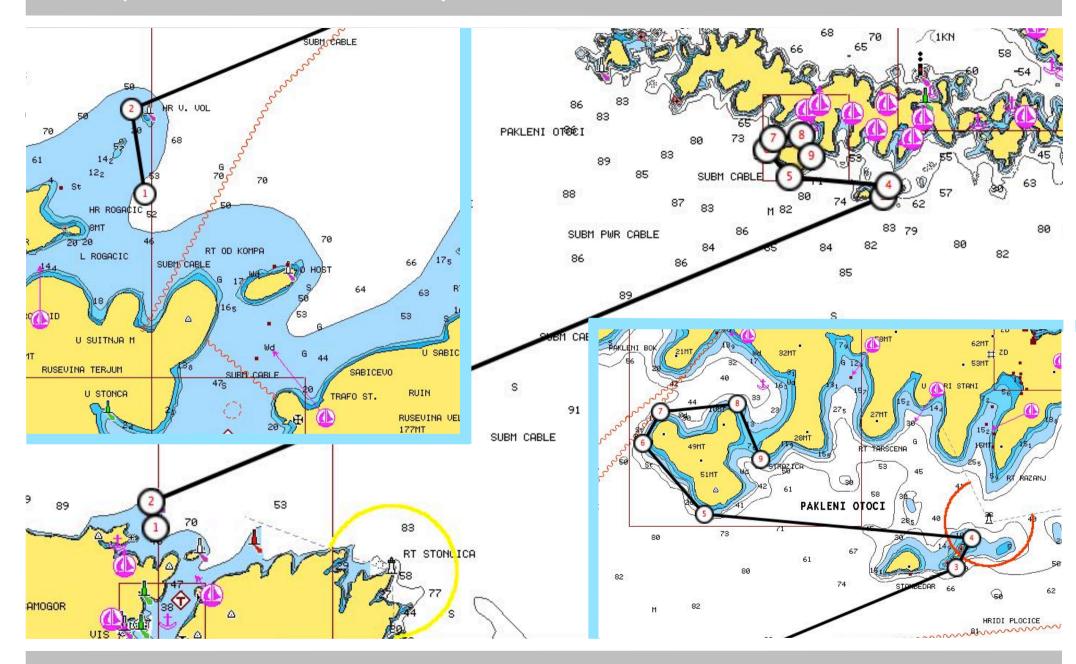

# DAY I TROGIR TO VIS

# PAGE 5 DAY 2 KOMIZA TO VISKA LUKA, VIS

# DAY 3 VISKA LUKA TO PAKLENI

#### Day 3 - 24th September

The light on the larger of the two Vol islands was the windward mark before a gentle reach ENE to the Pakleni archipelago and a clockwise rounding of the island Dobri. Mooring in star formation in the bay Tarsce was abandoned in favour of the familiar raft after a generous dose of chaos had been delivered. In raft formation with Gold Digger bows in to the fleet's sterns, the fleet witnessed the romantic union of Ernesto and Jan-Marie. It took almost an hour to untangle the anchors in the morning.