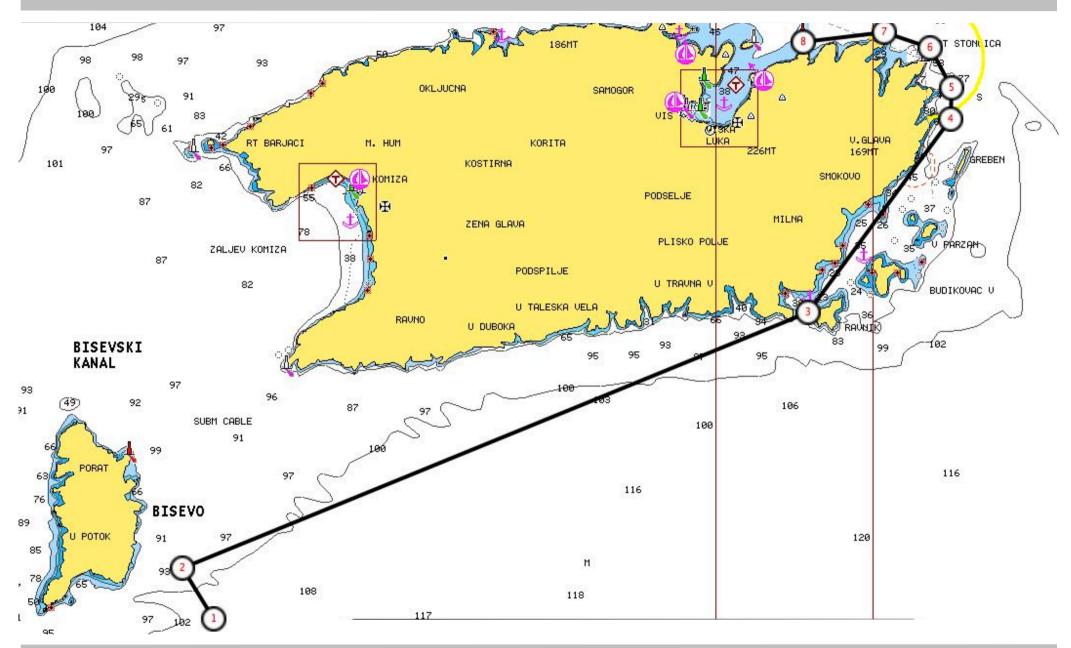

# PAGE 5 DAY 2 KOMIZA TO VISKA LUKA, VIS

#### Day 2 - 23rd September

After a brief visit to the Blue Cave on Bisevo's eastern coast the windward mark, a pair of fenders, was dropped. After rounding to starboard, the fleet made different decisions about whether to go inside the islands and many were becalmed for half an hour or more. Eventually the wind came up strongly and the boats that went inshore were rewarded with a dramatic finish south of the light Krava.