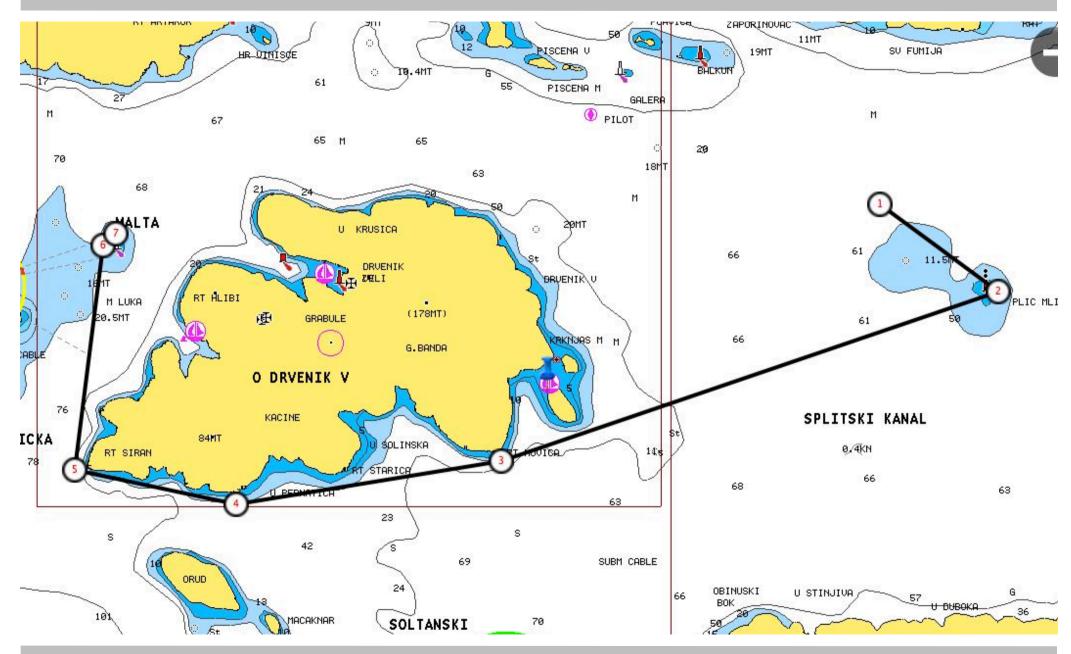

#### Day 6 - 27th September

Plic Mlin safe water mark was the upwind mark on the final day and at a very gentle pace the fleet glided round the larger Drvenic island to finish down wind at Malta.