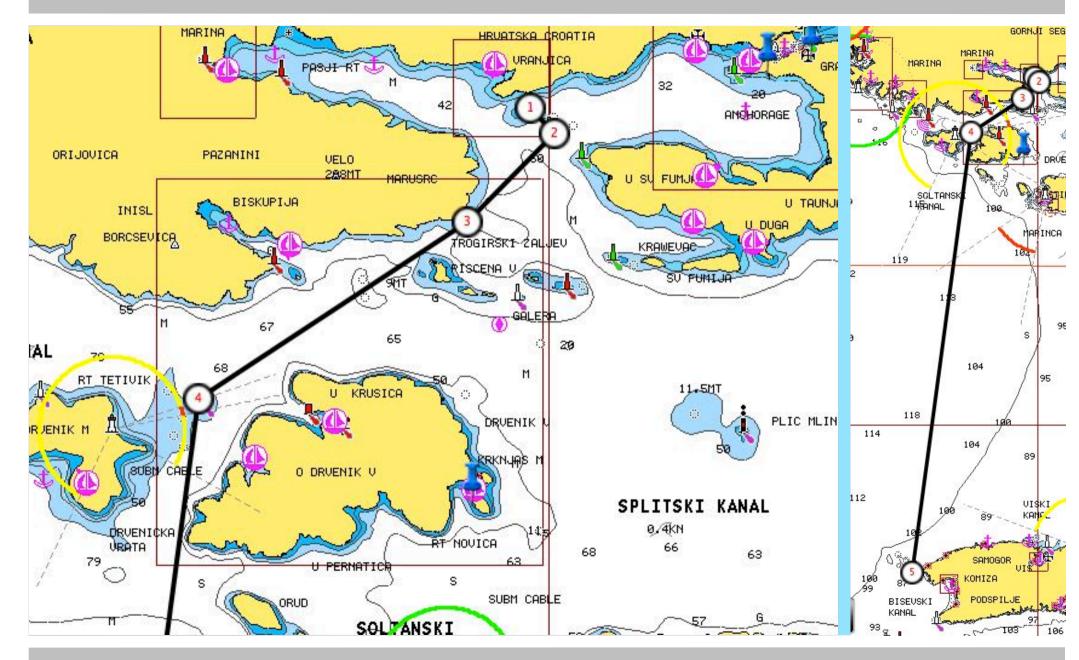

# DAY I TROGIR TO VIS

#### Day 1 - 22nd September

After leaving Trogir the first start used the light at "2" as the upwind mark. From there the course went north of the Piscena islands, round the island of Malta to port and was to finish at the light house Barjak on the western extremity of Vis. Due to lack of wind the course became time-limited and everyone took their positions at around the half-way mark and then motored to vis.